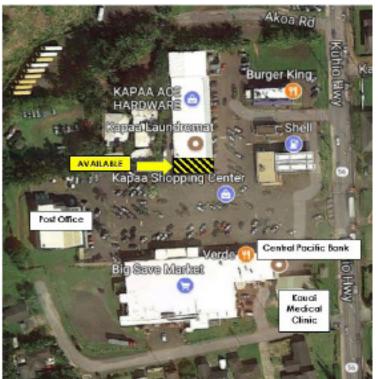

# **Kapaa Shopping Center**

4-1105 Kuhio Highway • Kapaa • Kauai

#### **Features**

- Busy major Kapaa, Kauai neighborhood center
- Ample parking
- Easy on and off Kuhio Hwy
- Anchor tenants include Big Save Market, Burger King, Post Office, Kapaa Super Service, and Ace Hardware